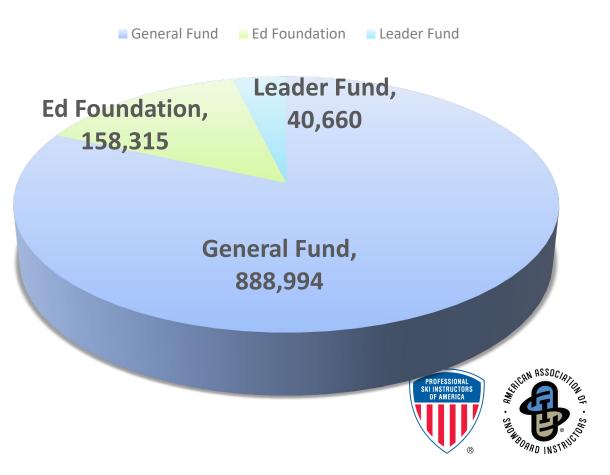

### Financial Highlights – To Budget Year-to-Date (4/30/23)

|                    | 0 0       |            |                   |                                 |
|--------------------|-----------|------------|-------------------|---------------------------------|
| INCOME             | 4/30/2023 | Budget YTD | 4/30/2022         |                                 |
| Total Income       | 2,044,877 | 1,650,868  | 2,106,485         | Down 2.9%                       |
| Member Dues        | 548,348   | 566,846    | 688,124           |                                 |
| School Dues        | 33,110    | 25,147     | 29,630            |                                 |
| Event Fees         | 1,395,031 | 958,333    | 1,298,513         | Up 7.43%                        |
| Elearning/Webinars | 67,700    | 58,330     | 77,464            |                                 |
| Investment Income  | (34,094)  |            | (58 <i>,</i> 945) | Up 42%                          |
| EXPENSE            | 4/30/2023 | Budget YTD | 4/30/2022         |                                 |
| Total Expenses     | 1,903,499 | 1,611,960  | 1,770,097         |                                 |
| Program Expenses   | 1,109,887 | 821,178    | 943,805           | Up 17.6%                        |
| Admin Expenses     | 793,613   | 790,782    | 826,291           |                                 |
| Training Expenses  | 148,185   | 107,083    | 19,036            | PROFESSIONAL<br>SKI INSTRUCTORS |
| NET OPERATING      | 141,378   | 38,908     | 336,387           | - 58%                           |